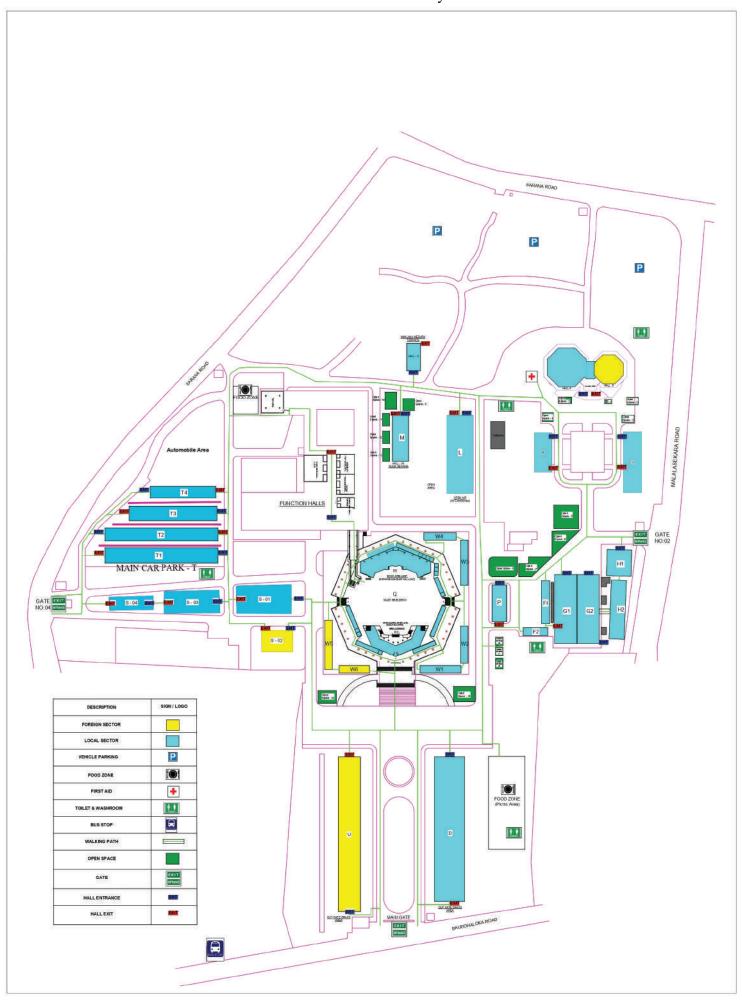

# INTERNATIONAL INDUSTRY EXPO 2024 - SRI LANKA

**GLOBAL NETWORKING...** 

Sri Lanka showcases industries as, "International Industry Expo 2024", which will be held from 19<sup>th</sup> to 23<sup>rd</sup> June, 2024 at the Bandaranaike Memorial International Conference Hall (BMICH), Colombo, Sri Lanka.