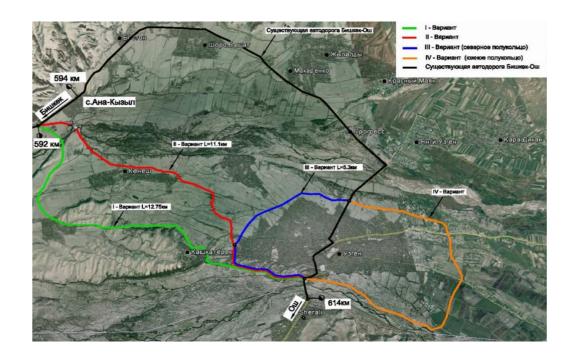

## Description of the project

|                                                                                                                                                                                                                             | Industry:          | Transport                                                                |
|-----------------------------------------------------------------------------------------------------------------------------------------------------------------------------------------------------------------------------|--------------------|--------------------------------------------------------------------------|
| The project provides for the construction and operation of a road to bypass the city of Uzgen with a length of 5.3 km to 13 km (depending on the proposed options).<br>Option 1 (12.75 km): US \$ 15.3 million preliminary; | Public<br>partner: | Ministry transport<br>and<br>communications<br>of the Kyrgyz<br>Republic |
| Option 2 (11.3 km): US \$ 13.4 million technically the most optimal;                                                                                                                                                        | Location:          | Uzgen city, Osh                                                          |
| Option 3 (5.3 km): US \$ 6.4 million preliminary;                                                                                                                                                                           |                    | region, Kyrgyz<br>Republic                                               |
| Option 4 (6 km): USD 8-9 million tentatively.                                                                                                                                                                               | Project cost       | USD 15-20<br>million                                                     |
| Key indicators                                                                                                                                                                                                              |                    |                                                                          |
|                                                                                                                                                                                                                             | Model              | DBFOT                                                                    |
| <ul> <li>Road maintenance - USD 5,000 km per year;</li> </ul>                                                                                                                                                               |                    |                                                                          |
| <ul> <li>Average daily traffic (ADT): 5787 cars (4641) cars and<br/>1146 trucks, which is 50% of the existing total ADT on the<br/>Bishkek and Osh road;</li> </ul>                                                         | Agreement<br>term  | Up to 49 years<br>(based on the                                          |
| <ul> <li>Taking into account the growth of ADT - 5% per year.</li> </ul>                                                                                                                                                    |                    | results of<br>consultants)                                               |